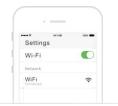

# **Operating Guidance**

Open WLAN via mobile phone, connect

2 Scan QR Code to download the APP via mobile phone.

iOS / Android

After installation, the strip flashes within 30s when powered on and then the controller is ready to the configuration status accordingly.