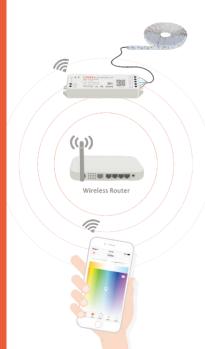

# **Operating Schematic**

**Operating Instruction** 

# **Operating Guidance**

Open WLAN via mobile phone, connect

2 Scan QR Code to download the APP via mobile phone.

iOS / Android

After installation, the strip flashes within 30s when powered on and then the controller is ready to the configuration status accordingly.

Turn on APP, enter "My Device" interface, click" + "icon.

5 Enter the interface "To select a device", choose "Color light" and follow the prompts to connect.

Once successfully connect to the device that will immediately open intelligent life and realize long-distance control via mobile phone.