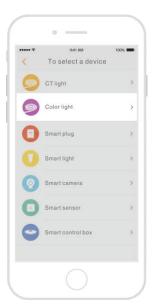

Turn on APP, enter "My Device" interface, click" + "icon.

5 Enter the interface "To select a device", choose "Color light" and follow the prompts to connect.

Once successfully connect to the device that will immediately open intelligent life and realize long-distance control via mobile phone.