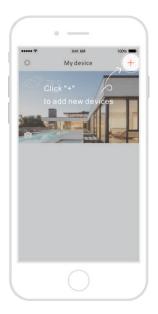

Turn on APP, enter "My Device" interface, click" + "icon.

5 Enter the interface "To select a device", choose "Color light" and follow the prompts to connect.

Once successfully connect to the device that will immediately open intelligent life and realize long-distance control via mobile phone.