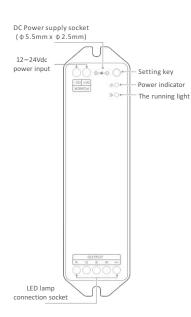

# LTECH

## WIFI LED CONTROLLER



**RGBW** 

#### **Product Features**



16.7 million kinds of colors to choose

Lights changing with the music

Intelligent lighting timing set

Limitless long-range control

DIY Scene Model











## **Product Parameters**

Product Name : WiFi LED Controller

Model: WiFi-101-RGBW

Input Voltage: 12 ~ 24Vdc

Out Control: RGBW LED Lights

Max Current Load: 3A x 4CH Max 12A

Max Output Power: (0~36...72W) x4CH

Working Temperature : -30°C ~ +55°C

Protocol: 2.4GHz Wi-Fi, 802.11b/g/n

Dimension: L125 x W33 x H20(mm)

Packing: L127 x W35 x H24(mm)

Net Weight: 52g Gross Weight: 70g





### **Product Structure**



# **Product Installation**



RGB/RGBW Strip

#### Attention

- 1.The product shall be installed and serviced by the qualified person.
- 2.This product is non-waterproof. Please avoid the sun and rain. When installed outdoors, please ensure it is mounted in a water proof enclosure.
- 3.Good heat dissipation will prolong the working life of the controller. Please ensure good ventilation.
- 4.Please check if the output voltage of the LED power supply used comply with the working voltage of the product.
- 5. Please ensure that adequate sized cable is used from the controller to the LED lights to carry the current. Please also ensure that the cable is secured tightly in the connector.
- 6.Ensure all wire connections and polarities are correct before applying power to avoid any damages to the