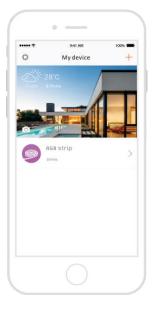

Turn on APP, enter "My Device" interface, click" + "icon.

5 Enter the interface "To select a device", choose "Color light" and follow the prompts to connect.

Once successfully connect to the device that will immediately open intelligent life and realize long-distance control via mobile phone.