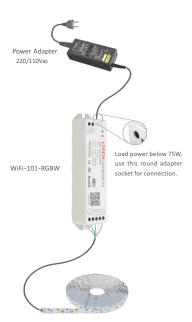

# **Product Installation**

RGB/RGBW Strip

#### Attention

- 1.The product shall be installed and serviced by the qualified person.
- 2.This product is non-waterproof. Please avoid the sun and rain. When installed outdoors, please ensure it is mounted in a water proof enclosure.
- 3.Good heat dissipation will prolong the working life of the controller. Please ensure good ventilation.
- 4.Please check if the output voltage of the LED power supply used comply with the working voltage of the product.
- 5. Please ensure that adequate sized cable is used from the controller to the LED lights to carry the current. Please also ensure that the cable is secured tightly in the connector.
- 6.Ensure all wire connections and polarities are correct before applying power to avoid any damages to the LED lights.
- 7. If a fault occurs please return the product to your supplier. Do not attempt to fix this product by yourself.
- \* This manual only applies to this model. We reserve the right to make changes without prior notice.