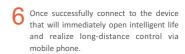

## **Operating Guidance**

Open WLAN via mobile phone, connect to the wireless router.

2 Scan QR Code to download the APP via mobile phone.

iOS / Android

3 After installation, the strip flashes within 30s when powered on and then the controller is ready to the configuration status accordingly. 4 Turn on APP, enter "My Device" interface, click" + "icon.