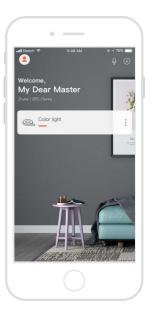

## **Operating Guidance**

Open WLAN via mobile phone, connect to the wireless router.

2 Scan QR Code to download the APP via mobile phone.

iOS / Android

3 After installation, the strip flashes within 30s when powered on and then the controller is ready to the configuration status accordingly. 4 Turn on APP, enter "My Device" interface, click" + "icon.