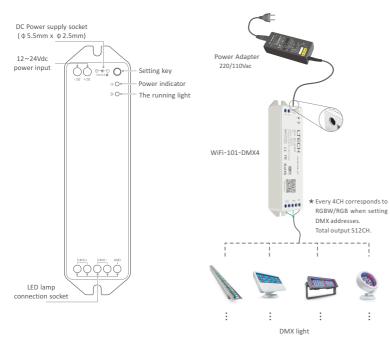

### **Product Structure**

### **Product Parameters**

Product Name : WiFi LED Controller

Model : WiFi-101-DMX4

Input Voltage : 12 ~ 24Vdc

Working Temperature : -30°C ~ 55°C

Protocol : 2.4GHz Wi-Fi, 802.11b/g/n

Dimension : L125 x W33 x H20(mm)

DMX512, 512CH

Packing: L127 x W35 x H24(mm)

Net Weight: 52g Gross Weight: 70g

Output: