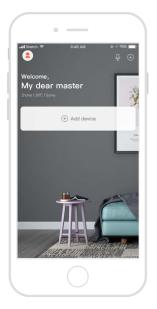

## **Operating Guidance**

Open WLAN via mobile phone, connect to the wireless router.

2 Scan QR Code to download the APP via mobile phone.

iOS / Android

3 After installation, the strip flashes within 30s when powered on and then the controller is ready to the configuration status accordingly. 4 Turn on APP, enter "My Device" interface, click" + "icon.