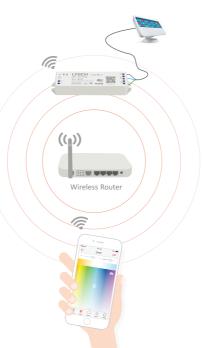

## **Operating Schematic**

## **Operating Guidance**

Open WLAN via mobile phone, connect to the wireless router.

2 Scan QR Code to download the APP via mobile phone.

iOS / Android

3 After installation, the strip flashes within 30s when powered on and then the controller is ready to the configuration status accordingly. 4 Turn on APP, enter "My Device" interface, click" + "icon.