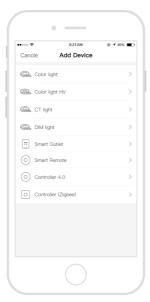

## **Operating Guidance**

Open WLAN via mobile phone, connect to the wireless router.

2 Scan QR Code to download the APP via mobile phone.

iOS / Android

3 After installation, the strip flashes within 30s when powered on and then the controller is ready to the configuration status accordingly. 4 Turn on APP, enter "My Device" interface, click" + "icon.