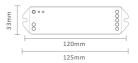

### **Product Parameters**

Product Name : WiFi LED Controller

Model : WiFi-101-DMX4

Input Voltage : 12 ~ 24Vdc

Working Temperature : -30°C ~ 55°C

Protocol : 2.4GHz Wi-Fi, 802.11b/g/n

Dimension : L125 x W33 x H20(mm)