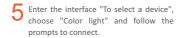

## **Operating Guidance**

Open WLAN via mobile phone, connect to the wireless router.

2 Scan QR Code to download the APP via mobile phone.

iOS / Android

3 After installation, the strip flashes within 30s when powered on and then the controller is ready to the configuration status accordingly. 4 Turn on APP, enter "My Device" interface, click" + "icon.