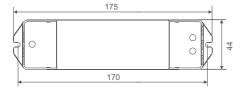

#### **Main Characteristics**

| Dimming Interface:<br>Input Voltage: | 0-10V, 1-10V, 10V PWM or push DIM<br>12~24Vdc | Protection:          | Short circuit / Over current / Over-heat protection, auto recovers. Reverse connection protection. |
|--------------------------------------|-----------------------------------------------|----------------------|----------------------------------------------------------------------------------------------------|
| Output Voltage:                      | 12~24Vdc                                      | Working Temperature: |                                                                                                    |
| Output                               | 12A×1CH                                       | Product Size:        | L175×W44×H30(mm)                                                                                   |
| Max. Output Power:                   | 0-144W288W                                    | Package Size:        | L178×W48×H33(mm)                                                                                   |
| Dimming Range:                       | 0~100%, LED start at 0.1% possible            | Weight(G.W.):        | 130g                                                                                               |

#### Dimensions

Unit: mm