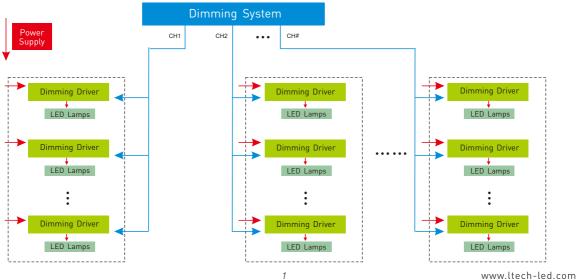

|
| Output                               | 12A×1CH                                       | Product Size:        | L175×W44×H30(mm)                                                                                   |
| Max. Output Power:                   | 0-144W288W                                    | Package Size:        | L178×W48×H33(mm)                                                                                   |
| Dimming Range:                       | 0~100%, LED start at 0.1% possible            | Weight(G.W.):        | 130g                                                                                               |

#### Dimensions

Unit: mm





#### System Connection Diagram:



# Connections







\* No further notice if any changes in the manual. Product function depends on the goods. Please feel free to contact our official distributor if any question.

Power supply

www.ltech-led.com